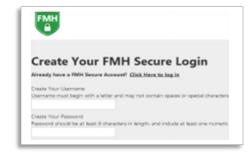

Click "Sign Up and Connect". If you already have a portal and want to add an additional provider, click "Sign in and add this connection".

3

Provide a unique username and password, and hit **Continue.** 