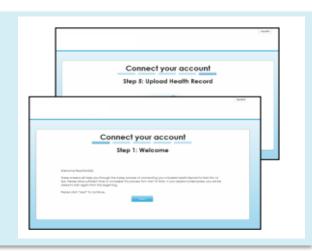

## Get Connected

**Get Connected!** Follow the on-screen prompts on the next four screens to complete your connection. These screens include accepting our **Terms of Service**, entering your **Invite Code**, and accepting the **Release of Information**. Your health record will then begin to upload. Once populated, you'll be able to view your account!