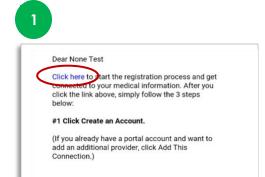

## Just follow these simple steps to create your account today!

Check your email. You will receive an email from noreply@followmyhealth.com. Click the registration link and follow the on-screen prompts.