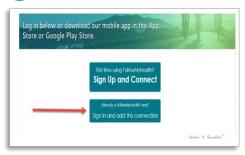

Click "Sign Up and Connect". If you already have a portal and want to add an additional provider, click "Sign in and add this connection".

3

Provide a unique username and password, and hit **Continue.** 